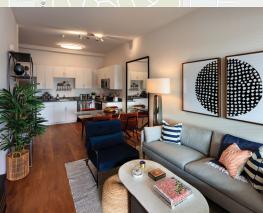

#### **Amenities**

Our luxurious apartments come complete with the elegant features and designer details you need for comfortable living. Enjoy a great sense of ease and lounge by the pool or take a dip in the spa. Work from home in our co-working area or use the club-quality fitness center to complete your workout routine.

#### **Apartment**

- » 9'-10' Ceilings
- » Stainless Steel Appliance Package
- » GE Washer and Dryer
- » European-Style Cabinets with Concealed Hinges
- » Wood-Inspired Flooring
- » Recessed Lighting