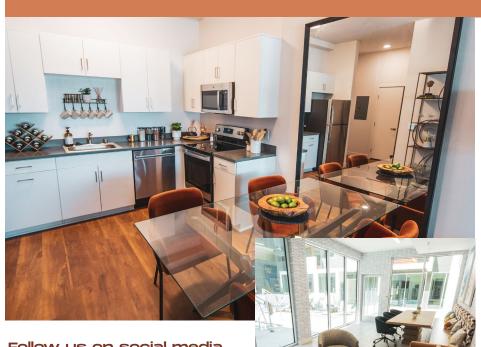

### Welcome to Sora Luxury Apartments in Inglewood

ıMıMıF

Sora Apartments offer a fresh outlook on contemporary LA living with spacious one and two-bedroom homes featuring high ceilings, European-style cabinets, quartz countertops, designer backsplashes and wood-inspired floorings. Boasting an excellent walk score, Sora is only a short stroll away from Edward Vincent Jr's Park and downtown's numerous eclectic eateries like Hilltop Coffee + Kitchen, Coni'Seafood, Dulan's Soul Food Kitchen and many others.

#### **Apartment**

- » 9'-10' Ceilings
- » Stainless Steel Appliance Package
- » GE Washer and Dryer
- » European-Style Cabinets with Concealed Hinges
- » Wood-Inspired Flooring
- » Recessed Lighting